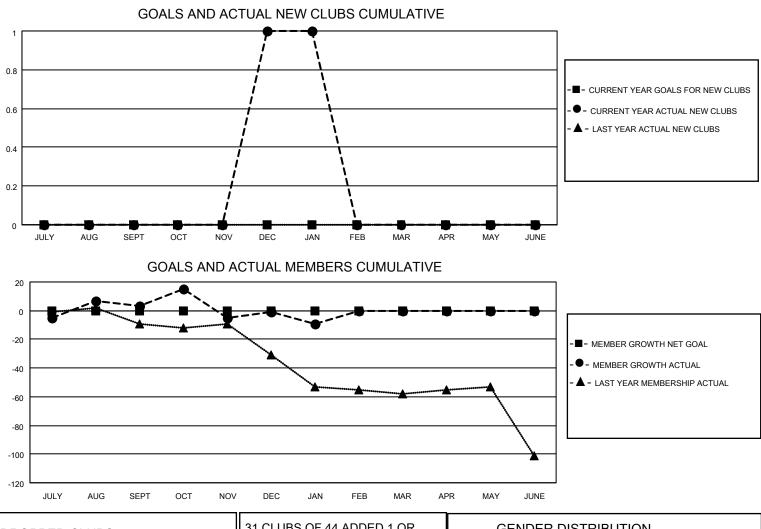

## LOCATION WASHINGTON

District 19 C

Results as of: 1/31/2022

| Clubs                 |               |           |               | Members               |                        |                         |                                                    |
|-----------------------|---------------|-----------|---------------|-----------------------|------------------------|-------------------------|----------------------------------------------------|
| RESULTS FOR 2021-2022 |               |           |               | RESULTS FOR 2021-2022 |                        |                         |                                                    |
| QUARTER               | NEW CLUB GOAL | NEW CLUBS | DROPPED CLUBS | QUARTER               | BER GROWTH NET<br>GOAL | MEMBER GROWTH<br>ACTUAL | DROPPED<br>MEMBERS ACTUAL<br>(including transfers) |
| JULY/AUG/SEPT         | 0             | 0         | 0             | JULY/AUG/SEPT         | 0                      | 47                      | 36                                                 |
| OCT/NOV/DEC           | 0             | 1         | 1             | OCT/NOV/DEC           | 0                      | 62                      | 62                                                 |
| JAN/FEB/MAR           | 0             | 0         | 0             | JAN/FEB/MAR           | 0                      | 8                       | 16                                                 |
| APR/MAY/JUNE          | 0             | 0         | 0             | APR/MAY/JUNE          | 0                      | 0                       | 0                                                  |